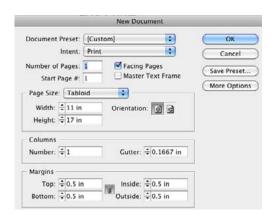

## Opening a new file:

Select... File / New > Document

- Number of pages in your document? It will keep everything together in one document.
- File size is what you want, Letter, Tabloid etc.
- Margins. How much space do you want to leave in your borders?